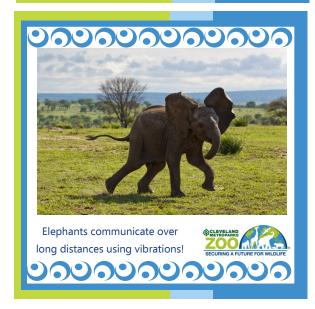

### 

Connections to Africa: Grades 1-3

Berry Picker Design Challenge

Elephant-Human Connection Card