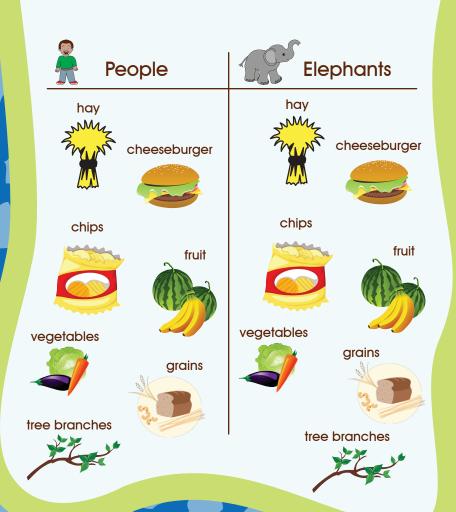

#### **Food Fun**

Circle the foods that you eat.
Circle the foods that you think elephants eat.